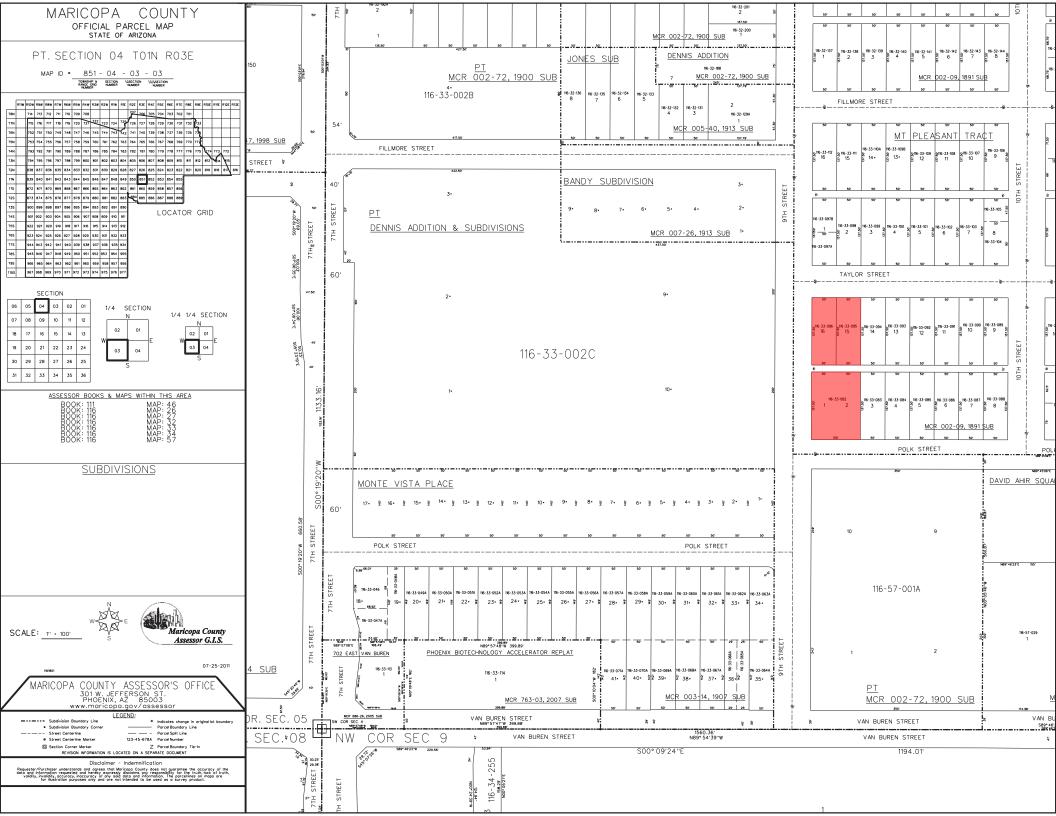

## **INFILL OPPORTUNITY** 27,500 square feet zoned R-5

NE of Van Buren St & 7<sup>th</sup> Street 🔷 Phoenix, Arizona 85006

|                                                                                                                                          | HIGHLIGHTS                                   |                                                                                                              |
|------------------------------------------------------------------------------------------------------------------------------------------|----------------------------------------------|--------------------------------------------------------------------------------------------------------------|
|                                                                                                                                          | LOCATION •                                   | NE of Van Burd<br>Phoenix, Arizon                                                                            |
|                                                                                                                                          | PRICE •                                      | \$350,000 (\$12.                                                                                             |
|                                                                                                                                          | SIZE +                                       | 27,500 square f                                                                                              |
|                                                                                                                                          | PARCEL +                                     | 116-33-082, 09                                                                                               |
|                                                                                                                                          | ZONING •                                     | R-5 (Multi-Fam<br>Zoning allows:<br>- Detached = 5<br>- Attached = 4                                         |
|                                                                                                                                          | ASSESSED<br>TAXES (2013) ◆                   | \$2,980.58                                                                                                   |
|                                                                                                                                          | COMMENTS •                                   | - No Developm<br>- Located within<br>urban planning<br>Garfield Redeve<br>- Prime infill loo<br>Downtown Pho |
| Pells St<br>DISCLAIMER : The information contained herein has either been given to us by the owner or obtained from sources that we deem | PLEASE CONT.<br>Jeff Beach<br>(602) 553-4120 | F                                                                                                            |

| LOCATION •                        | NE of Van Buren St & 7 <sup>th</sup> St<br>Phoenix, Arizona 85006                                                                                                                                                                                                 |
|-----------------------------------|-------------------------------------------------------------------------------------------------------------------------------------------------------------------------------------------------------------------------------------------------------------------|
| PRICE •                           | \$350,000 (\$12.73/sf)                                                                                                                                                                                                                                            |
| SIZE •                            | 27,500 square feet (± 0.63 Acres)                                                                                                                                                                                                                                 |
| PARCEL •                          | 116-33-082, 095, 096                                                                                                                                                                                                                                              |
| ZONING •                          | R-5 (Multi-Family), Phoenix<br>Zoning allows:<br>- Detached = 5 to 6.5 du/ac<br>- Attached = 43.5 to 45.68 du/ac                                                                                                                                                  |
| ASSESSED<br>TAXES (2013) <b>•</b> | \$2,980.58                                                                                                                                                                                                                                                        |
| COMMENTS •                        | <ul> <li>No Development Impact Fees</li> <li>Located within the Central City Village<br/>urban planning area of Phoenix and the<br/>Garfield Redevelopment Area.</li> <li>Prime infill location close to everything<br/>Downtown Phoenix has to offer.</li> </ul> |