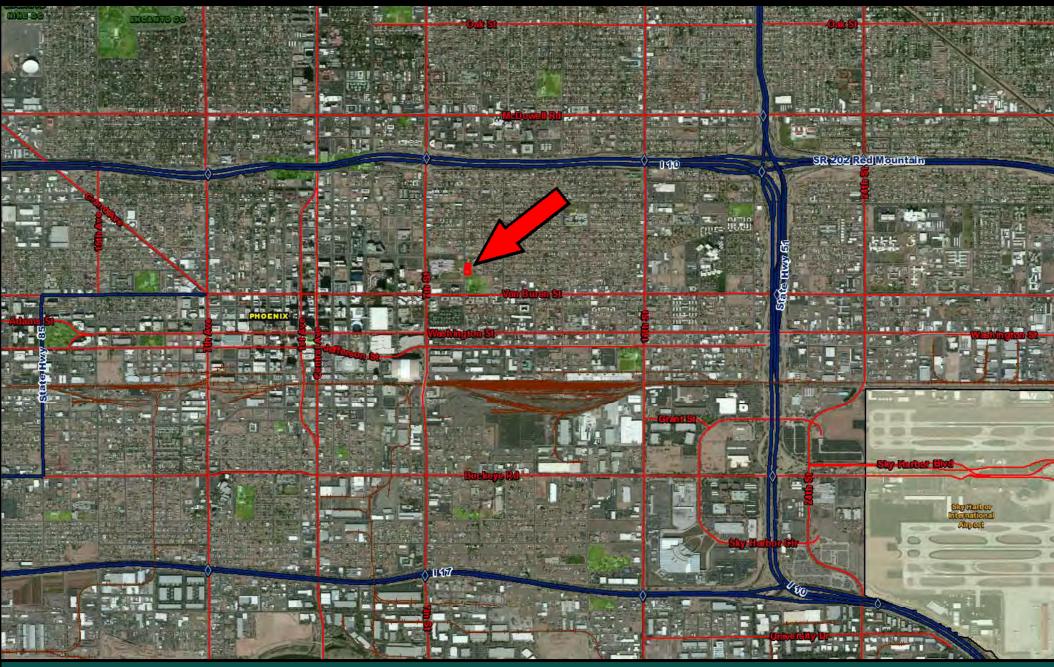

## **INFILL OPPORTUNITY** 27,500 square feet zoned R-5

NE of Van Buren St & 7<sup>th</sup> Street 🔷 Phoenix, Arizona 85006

|                                                                                                                                          | HIGHLIGHTS                                   |                                                                                                              |
|------------------------------------------------------------------------------------------------------------------------------------------|----------------------------------------------|--------------------------------------------------------------------------------------------------------------|
|                                                                                                                                          | LOCATION •                                   | NE of Van Burd<br>Phoenix, Arizon                                                                            |
|                                                                                                                                          | PRICE •                                      | \$350,000 (\$12.                                                                                             |
|                                                                                                                                          | SIZE +                                       | 27,500 square f                                                                                              |
|                                                                                                                                          | PARCEL +                                     | 116-33-082, 09                                                                                               |
|                                                                                                                                          | ZONING •                                     | R-5 (Multi-Fam<br>Zoning allows:<br>- Detached = 5<br>- Attached = 4                                         |
|                                                                                                                                          | ASSESSED<br>TAXES (2013) ◆                   | \$2,980.58                                                                                                   |
|                                                                                                                                          | COMMENTS •                                   | - No Developm<br>- Located within<br>urban planning<br>Garfield Redeve<br>- Prime infill loo<br>Downtown Pho |
| Pells St<br>DISCLAIMER : The information contained herein has either been given to us by the owner or obtained from sources that we deem | PLEASE CONT.<br>Jeff Beach<br>(602) 553-4120 | F                                                                                                            |

| LOCATION •                        | NE of Van Buren St & 7 <sup>th</sup> St<br>Phoenix, Arizona 85006                                                                                                                                                                                                 |
|-----------------------------------|-------------------------------------------------------------------------------------------------------------------------------------------------------------------------------------------------------------------------------------------------------------------|
| PRICE •                           | \$350,000 (\$12.73/sf)                                                                                                                                                                                                                                            |
| SIZE •                            | 27,500 square feet (± 0.63 Acres)                                                                                                                                                                                                                                 |
| PARCEL •                          | 116-33-082, 095, 096                                                                                                                                                                                                                                              |
| ZONING •                          | R-5 (Multi-Family), Phoenix<br>Zoning allows:<br>- Detached = 5 to 6.5 du/ac<br>- Attached = 43.5 to 45.68 du/ac                                                                                                                                                  |
| ASSESSED<br>TAXES (2013) <b>•</b> | \$2,980.58                                                                                                                                                                                                                                                        |
| COMMENTS •                        | <ul> <li>No Development Impact Fees</li> <li>Located within the Central City Village<br/>urban planning area of Phoenix and the<br/>Garfield Redevelopment Area.</li> <li>Prime infill location close to everything<br/>Downtown Phoenix has to offer.</li> </ul> |